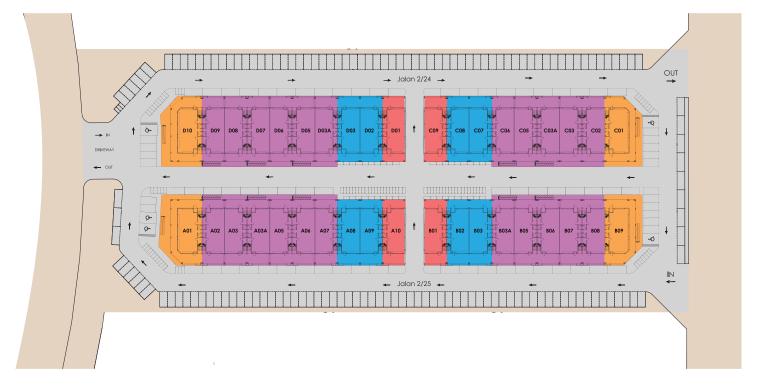

#### SITE MAP

LEGEND

2.5 Storey 3.5 Storey

**TYPE A** (Intermediate Unit) 24' x 75' | 2,846 sq.ft.

**TYPE B** (Intermediate Unit) 24' x 70' | 2,846 sq.ft.

**TYPE C** (End Unit) 24' x 70' | 2,846 sq.ft. **TYPE D** (Corner Unit) 26' x 75' | 3,891 sq.ft.