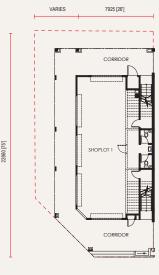

#### **TYPE A**

INTERMEDIATE 2.5 STOREY 22 UNITS

I AND ADEA

24' X 75'

BUILT-UP AREA

2,846 sq.ft.

First Floor

Second Floor

#### **TYPE C**

**END 2.5 STOREY** 

4 UNITS

LAND AREA

24' X 70'

BUILT-UP AREA

2,846 sq.ft.

Ground Floor