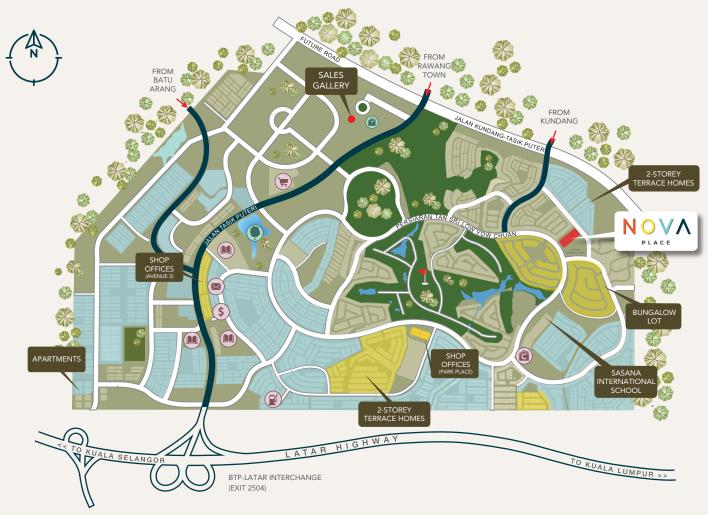

## STRATEGICALLY LOCATED. EXCLUSIVELY LIMITED.

Seamlessly connected and easily accessible. This is Bandar Tasik Puteri. Your arrival will be beckoned by the grand and unmistakable entrance of the township. Within is where your journey into an eco-system of lifestyle enhancements, sustainable living and plenty of paradisaic ambience begins. Be part of this world and discover all the enchantments.

PETROL KIOSK

BANK

TASIK PUTERI GOLF & COUNTRY CLUB

PARADISE FAIR

POST OFFICE

33-ACRE CENTRAL PARK

SCHOOL

CLUBHOUSE