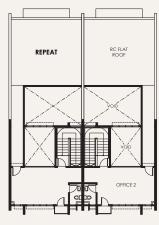

#### **TYPE B**

**INTERMEDIATE 2.5 STOREY** 

8 UNITS

#### SITE MAP

LEGEND

2.5 Storey 3.5 Storey

**TYPE A** (Intermediate Unit) 24' x 75' | 2,846 sq.ft.

**TYPE B** (Intermediate Unit) 24' x 70' | 2,846 sq.ft.

**TYPE C** (End Unit) 24' x 70' | 2,846 sq.ft. **TYPE D** (Corner Unit) 26' x 75' | 3,891 sq.ft.