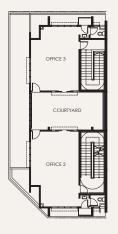

#### TYPE D

CORNER 3.5 STOREY 4 UNITS

LAND AREA

26' X 75'

BUILT-UP AREA

3,891 sq.ft.

Ground Floor

First Flo

Second Floor

Third Floor