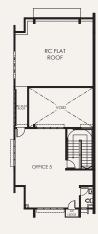

#### TYPE D

CORNER 3.5 STOREY 4 UNITS

LAND AREA

26' X 75'

BUILT-UP AREA

3,891 sq.ft.

Ground Floor

First Flo

Second Floor

Third Floor