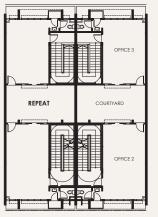

#### TYPE D

CORNER 3.5 STOREY 4 UNITS

LAND AREA

26' X 75'

BUILT-UP AREA

3,891 sq.ft.

Ground Floor

First Flo

Second Floor

Third Floor