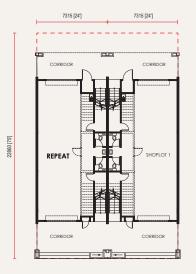

#### **TYPE A**

INTERMEDIATE 2.5 STOREY 22 UNITS

I AND ADEA

24' X 75'

BUILT-UP AREA

2,846 sq.ft.

First Floor

Second Floor

#### **TYPE B**

**INTERMEDIATE 2.5 STOREY** 

8 UNITS

#### **TYPE C**

**END 2.5 STOREY** 

4 UNITS

LAND AREA

24' X 70'

BUILT-UP AREA

2,846 sq.ft.

Ground Floor