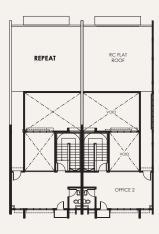

#### **TYPE C**

**END 2.5 STOREY** 

4 UNITS

LAND AREA

24' X 70'

BUILT-UP AREA

2,846 sq.ft.

Ground Floor

First Floor

Second Floor

#### SITE MAP

LEGEND

2.5 Storey 3.5 Storey

**TYPE A** (Intermediate Unit) 24' x 75' | 2,846 sq.ft.

**TYPE B** (Intermediate Unit) 24' x 70' | 2,846 sq.ft.

**TYPE C** (End Unit) 24' x 70' | 2,846 sq.ft. **TYPE D** (Corner Unit) 26' x 75' | 3,891 sq.ft.