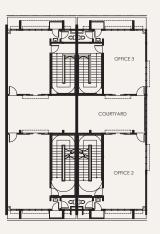

#### TYPE D

CORNER 3.5 STOREY 4 UNITS

LAND AREA

26' X 75'

BUILT-UP AREA

3,891 sq.ft.

Ground Floor

First Flo

Second Floor

Third Floor

#### SITE MAP

LEGEND

2.5 Storey 3.5 Storey

**TYPE A** (Intermediate Unit) 24' x 75' | 2,846 sq.ft.

**TYPE B** (Intermediate Unit) 24' x 70' | 2,846 sq.ft.

**TYPE C** (End Unit) 24' x 70' | 2,846 sq.ft. **TYPE D** (Corner Unit) 26' x 75' | 3,891 sq.ft.