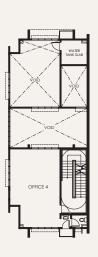

#### TYPE D

CORNER 3.5 STOREY 4 UNITS

LAND AREA

26' X 75'

BUILT-UP AREA

3,891 sq.ft.

Ground Floor

First Flo

Second Floor

Third Floor