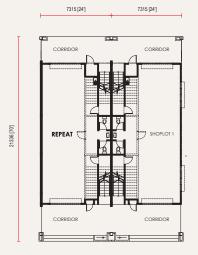

#### **TYPE A**

INTERMEDIATE 2.5 STOREY 22 UNITS

I AND ADEA

24' X 75'

BUILT-UP AREA

2,846 sq.ft.

First Floor

Second Floor

#### SITE MAP

LEGEND

2.5 Storey 3.5 Storey

**TYPE A** (Intermediate Unit) 24' x 75' | 2,846 sq.ft.

**TYPE B** (Intermediate Unit) 24' x 70' | 2,846 sq.ft.

**TYPE C** (End Unit) 24' x 70' | 2,846 sq.ft. **TYPE D** (Corner Unit) 26' x 75' | 3,891 sq.ft.